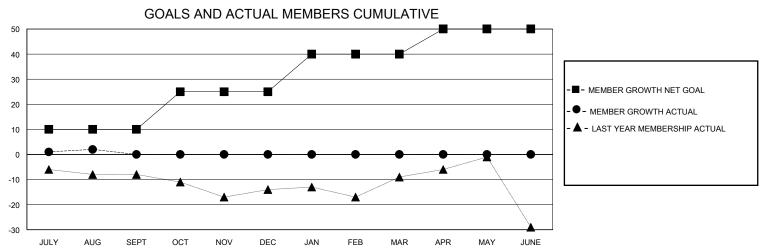

## District 22 A

Results as of: 9/30/2023

| GMT:          |               | GMT CA      |               |                       |                       |                         |                                                    |  |
|---------------|---------------|-------------|---------------|-----------------------|-----------------------|-------------------------|----------------------------------------------------|--|
|               | Club          | s           |               | Members               |                       |                         |                                                    |  |
|               | RESULTS FOR   | R 2023-2024 |               | RESULTS FOR 2023-2024 |                       |                         |                                                    |  |
| QUARTER       | NEW CLUB GOAL | NEW CLUBS   | DROPPED CLUBS | QUARTER MEMB          | ER GROWTH NET<br>GOAL | MEMBER GROWTH<br>ACTUAL | DROPPED<br>MEMBERS ACTUAL<br>(including transfers) |  |
| JULY/AUG/SEPT | 0             | 0           | 0             | JULY/AUG/SEPT         | 10                    | 14                      | 10                                                 |  |
| OCT/NOV/DEC   | 0             | 0           | 0             | OCT/NOV/DEC           | 15                    | 0                       | 0                                                  |  |
| JAN/FEB/MAR   | 1             | 0           | 0             | JAN/FEB/MAR           | 15                    | 0                       | 0                                                  |  |
| APR/MAY/JUNE  | 0             | 0           | 0             | APR/MAY/JUNE          | 10                    | 0                       | 0                                                  |  |